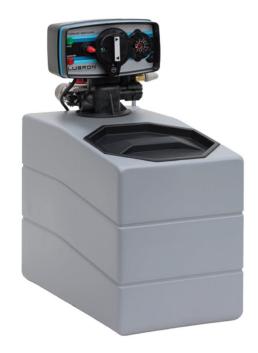

This latest offering to the range features some very unique features that makes it ideal for protecting dishwashers, combi ovens and espresso machines against limescale.

The PROLINE CLASSIC has a capacity of 250 litres/hour and is housed in a wipe clean plastic cabinet.

## PROLINE CLASSIC, EXCELLENCE IN WATER SOFTENING

The PROLINE CLASSIC water softener is specifically designed for the catering industry, where water quality plays an important role and the installation area can be limited. The PROLINE CLASSIC is extremely compact and can therefore be placed easily under a standard load or unload table.

The PROLINE CLASSIC is also characterised by its unique timer controlled valve.