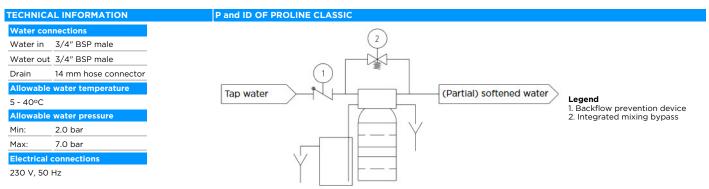

## PRODUCT SPECIFICATION

| MODEL              | Flow capacity | Nominal capacity at 180ppm<br>CaCO <sub>3</sub> |          |          |          | Pressure drop<br>at flow<br>capacity | Resin content | Brine<br>compartment<br>capacity | Dimensions      |
|--------------------|---------------|-------------------------------------------------|----------|----------|----------|--------------------------------------|---------------|----------------------------------|-----------------|
|                    | l/h           | Min (m³)                                        | Max (m³) | Min (kg) | Max (kg) | bar                                  | litres        | kg                               | W x L x H (mm)  |
| PROLINE<br>CLASSIC | 250           | 1.3                                             | 1.9      | 0.8      | 1.25     | 0.05                                 | 5             | 15                               | 268 x 436 x 530 |